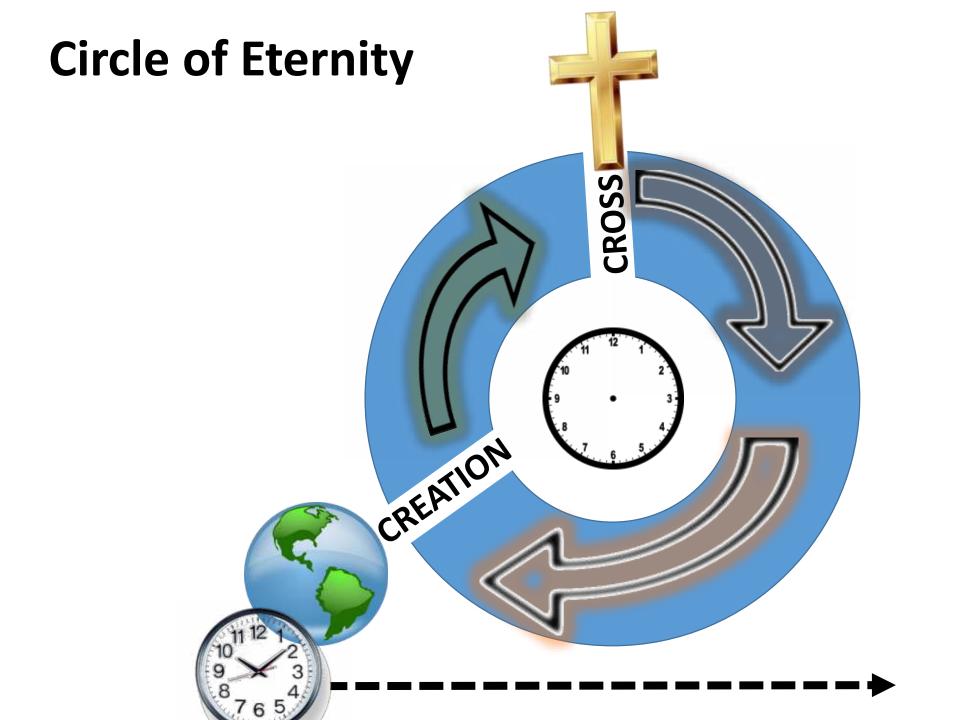

## Rev 13:8

...whose names have not been written in the Book of Life of the Lamb slain from the foundation of the world

Walking in Eternal Divine Time (walking

on earth by the Spirit in <u>Kingdom Time</u>)