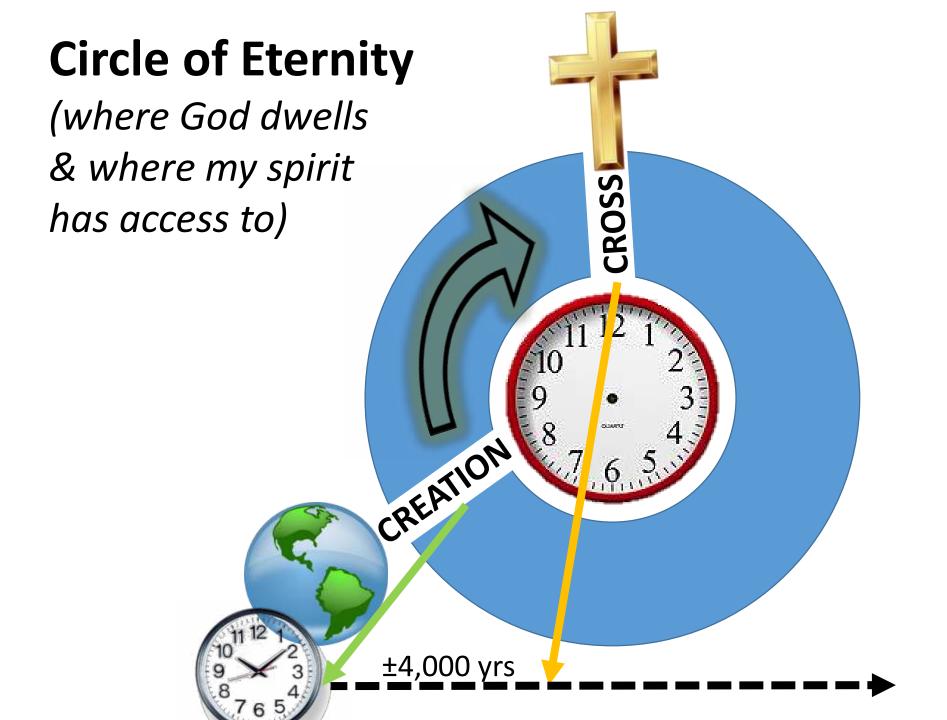

## Rev 13:8

...whose names have not been written in the Book of Life of the Lamb slain from the foundation of the world

Walking in Eternal Divine Time (walking

on earth by the Spirit in <u>Kingdom Time</u>)