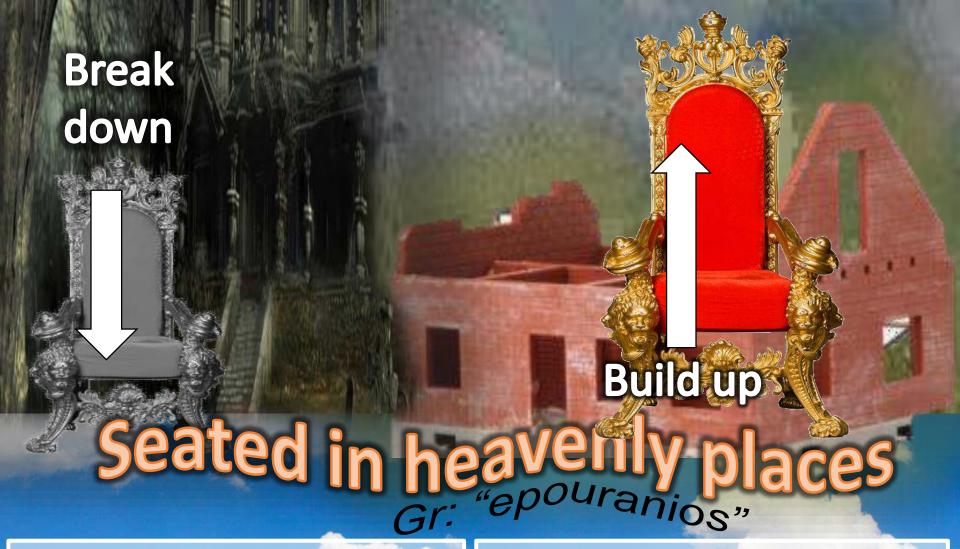

## Prayer is the "Womb" of God... **Secret Place** (sacred place) The Secret Place is the "Birth-canal" of God!

2 Cor 10:4 the weapons of our warfare are not carnal but mighty in God for <u>pulling</u> down strongholds.

Ps 102:16 For the LORD shall build up Zion; He shall appear in His glory.

Eph 2:21 in whom the whole building, being fitted together, grows into a holy temple in the Lord,:22 in whom you also are being built together for a dwelling place of God in the Spirit